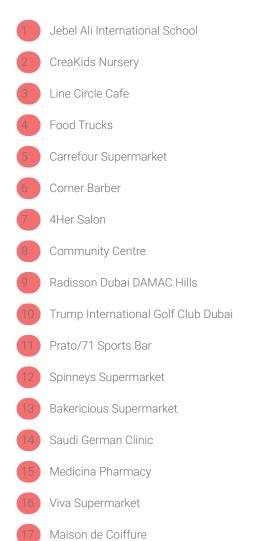

#### SPORTS AND LEISURE

- 1 Dubai Polo & Equestrian Club 10 minutes
- 2 Dubai Autodrome 12 minutes
- 3 The Plantation Equestrian and Polo Club 11 minutes
- 4 Miracle Garden 13 minutes
- 5 Dubai International Stadium 14 minutes
- 6 Global Village 14 minutes
- 7 IMG World 14 minutes
- 8 Hamdan Sports Complex 15 minutes

#### MALLS

- 1 First Avenue Mall 11 minutes
- 2 City Centre Me'aisem 14 minutes
- 3 Mall of the Emirates 24 minutes

#### HOSPITALS

- Aster Medical Centre 9 minutes
  Mediclinic Parkview Hospital 12 minutes
- 3 NMC Royal Hospital 19 minutes

#### HOTELS

- Park Inn by Radisson 10 minutes
- 2 Studio One Hotel 9 minutes
- 3 Five Hotel Jumeirah Village Circle 19 minutes

#### AIRPORT



#### SCHOOLS



8





# DAMAC HILLS A CLOSER LOOK

#### **CLUSTERS**



#### ESSENTIALS



#### AMENITIES





16 Fruit Park 17 Wet Wadi Fountain 19 Fishing Lake 20 Malibu Bay - Wave Pool 21 Pet Farm 22 Golf Course 23 Events Area 24 Community Center

# UNIT PLAN FLOOR PLAN





### UNIT PLAN 1 BEDROOM-TYPE 1B-A



### UNIT PLAN 2 BEDROOM-TYPE 2B-A





### UNIT PLAN 2 BEDROOMS-TYPE 2B-B



### FLOOR PLAN LEVEL 3



### FLOOR PLAN LEVELS 4-10





### FLOOR PLAN LEVELS 11-29







**\\$\\$\\$ +971 4 248 3400 | \$\\$\\$\$ +971 55 162 3236** 

www.tanamiproperties.com/Projects/Damac-Golf-Gate-2

Office 3405, Marina Plaza, Al Marsa Street, Dubai Marina, UAE

# FROPERTIES

#### **CONTACT US**

#### Email Us

info@tanamiproperties.ae

### For More Info...



### ADDRESS