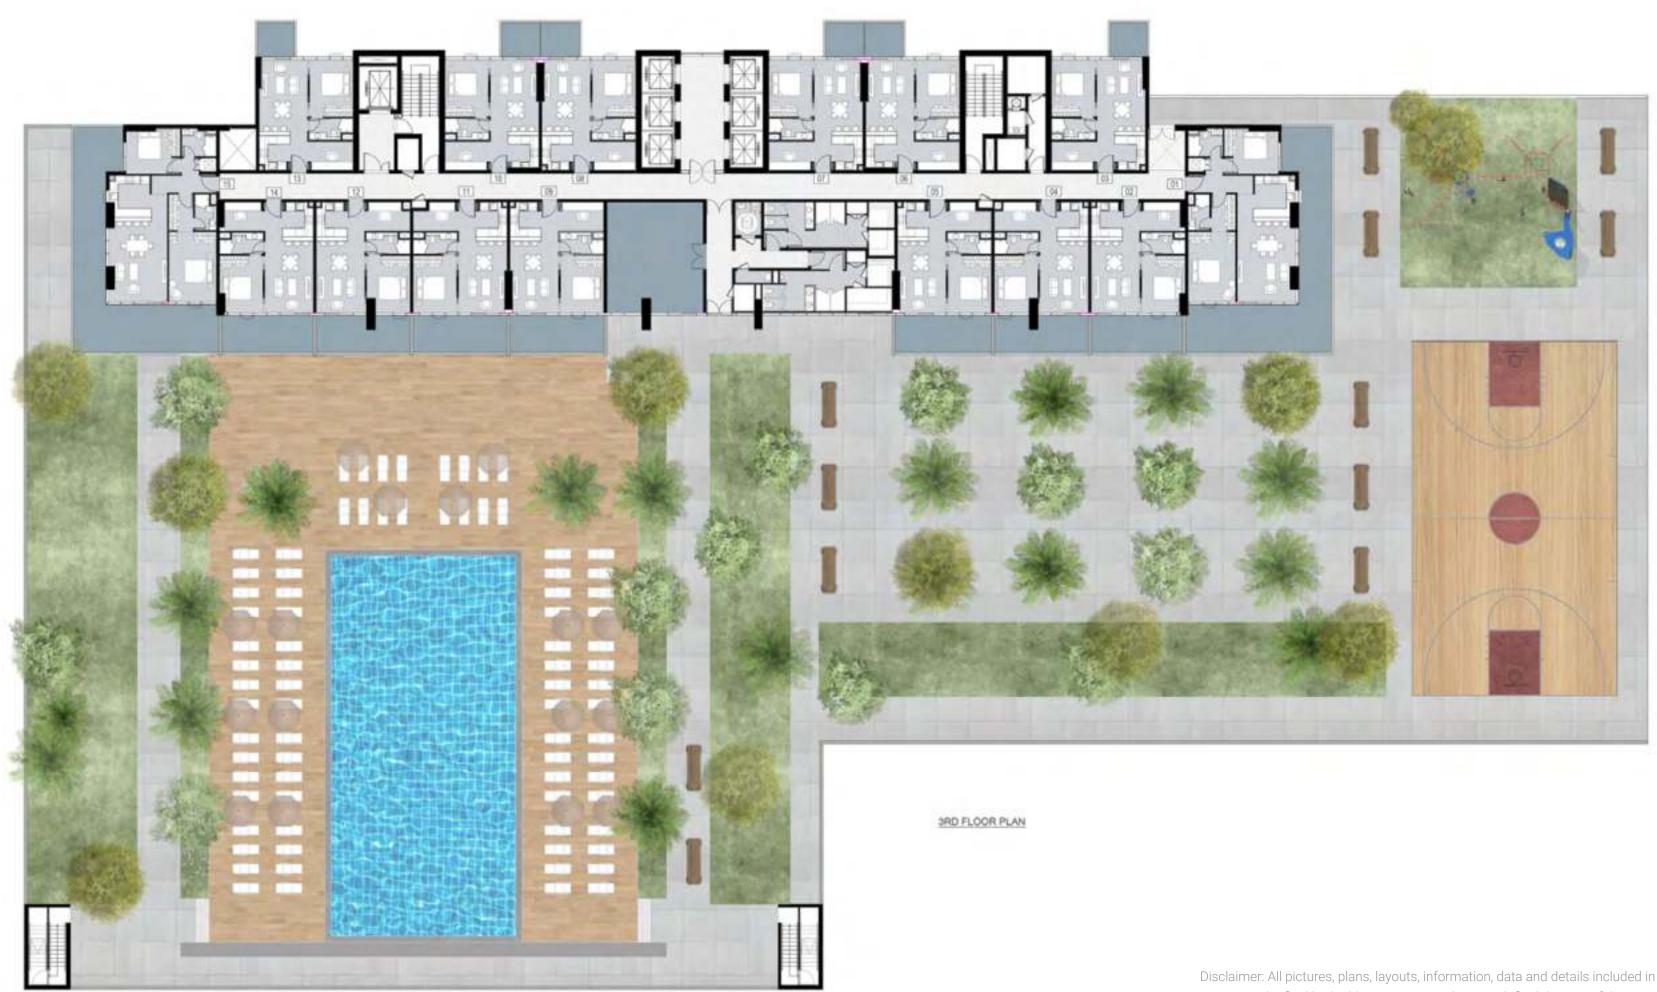

LLS

- 1 First Avenue Mall 11 minutes
- 2 City Centre Me'aisem 14 minutes
- 3 Mall of the Emirates 24 minutes

#### HOSPITALS

- Aster Medical Centre 9 minutes
  Mediclinic Parkview Hospital 12 minutes
- 3 NMC Royal Hospital 19 minutes

#### HOTELS

- Park Inn by Radisson 10 minutes
- 2 Studio One Hotel 9 minutes
- 3 Five Hotel Jumeirah Village Circle 19 minutes

#### AIRPORT



#### SCHOOLS



8





# DAMAC HILLS A CLOSER LOOK

#### **CLUSTERS**



#### ESSENTIALS



#### AMENITIES





16 Fruit Park 17 Wet Wadi Fountain 19 Fishing Lake 20 Malibu Bay - Wave Pool 21 Pet Farm 22 Golf Course 23 Events Area 24 Community Center

# UNIT PLAN FLOOR PLAN





### UNIT PLAN 1 BEDROOM-TYPE 1B-A



### UNIT PLAN 2 BEDROOM-TYPE 2B-A





### UNIT PLAN 2 BEDROOMS-TYPE 2B-B



### FLOOR PLAN LEVEL 3



### FLOOR PLAN LEVELS 4-10





### FLOOR PLAN LEVELS 11-29







**\\$\\$\\$ +971 4 248 3400 | \$\\$\\$\$ +971 55 162 3236** 

www.tanamiproperties.com/Projects/Damac-Golf-Gate-2

Office 3405, Marina Plaza, Al Marsa Street, Dubai Marina, UAE

# FROPERTIES

#### **CONTACT US**

#### Email Us

info@tanamiproperties.ae

### For More Info...



### ADDRESS