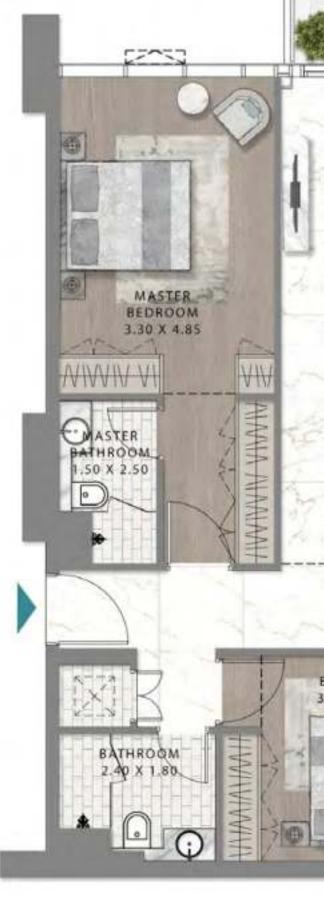

IMG World 14 minutes
- 8 Hamdan Sports Complex 15 minutes

#### MALLS

- 1 First Avenue Mall 11 minutes
- 2 City Centre Me'aisem 14 minutes
- 3 Mall of the Emirates 24 minutes

#### HOSPITALS

- Aster Medical Centre 9 minutes
  Mediclinic Parkview Hospital 12 minutes
- 3 NMC Royal Hospital 19 minutes

#### HOTELS

- Park Inn by Radisson 10 minutes
- 2 Studio One Hotel 9 minutes
- 3 Five Hotel Jumeirah Village Circle 19 minutes

#### AIRPORT



#### SCHOOLS



8





# DAMAC HILLS A CLOSER LOOK

#### **CLUSTERS**



#### ESSENTIALS



#### AMENITIES





16 Fruit Park 17 Wet Wadi Fountain 19 Fishing Lake 20 Malibu Bay - Wave Pool 21 Pet Farm 22 Golf Course 23 Events Area 24 Community Center

# UNIT PLAN FLOOR PLAN





### UNIT PLAN 1 BEDROOM-TYPE 1B-A



### UNIT PLAN 2 BEDROOM-TYPE 2B-A





### UNIT PLAN 2 BEDROOMS-TYPE 2B-B



### FLOOR PLAN LEVEL 3



### FLOOR PLAN LEVELS 4-10





### FLOOR PLAN LEVELS 11-29







**\\$\\$\\$ +971 4 248 3400 | \$\\$\\$\$ +971 55 162 3236** 

www.tanamiproperties.com/Projects/Damac-Golf-Gate-2

Office 3405, Marina Plaza, Al Marsa Street, Dubai Marina, UAE

# FROPERTIES

#### **CONTACT US**

#### Email Us

info@tanamiproperties.ae

### For More Info...



### ADDRESS