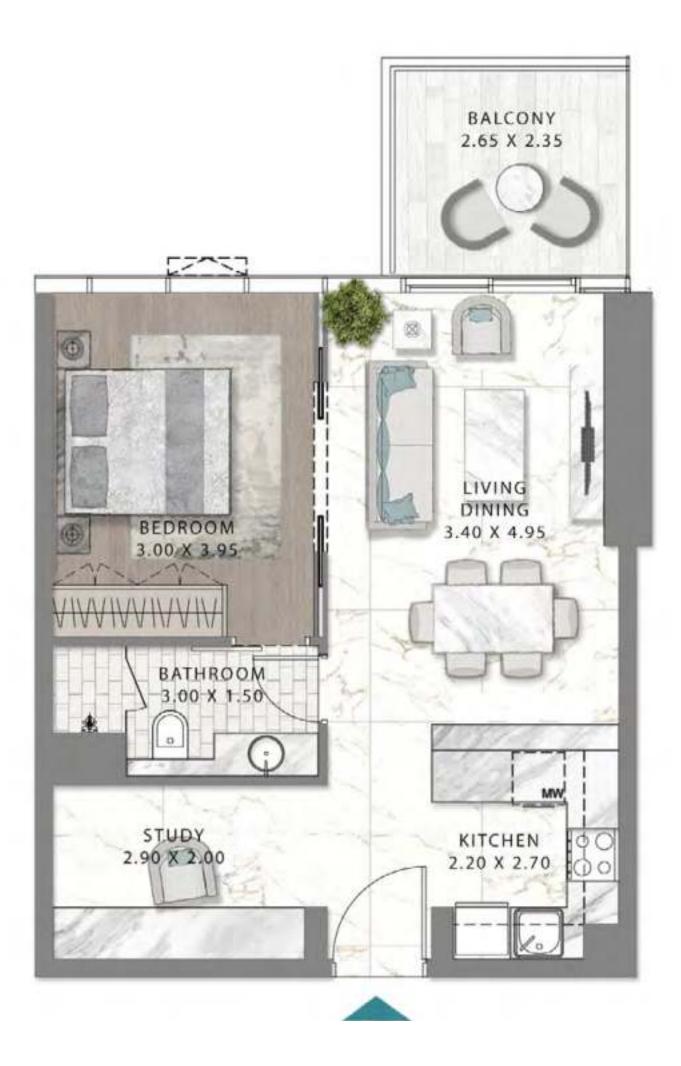

es
- 6 Global Village 14 minutes
- 7 IMG World 14 minutes
- 8 Hamdan Sports Complex 15 minutes

#### MALLS

- 1 First Avenue Mall 11 minutes
- 2 City Centre Me'aisem 14 minutes
- 3 Mall of the Emirates 24 minutes

#### HOSPITALS

- Aster Medical Centre 9 minutes
  Mediclinic Parkview Hospital 12 minutes
- 3 NMC Royal Hospital 19 minutes

#### HOTELS

- Park Inn by Radisson 10 minutes
- 2 Studio One Hotel 9 minutes
- 3 Five Hotel Jumeirah Village Circle 19 minutes

#### AIRPORT



#### SCHOOLS



8





# DAMAC HILLS A CLOSER LOOK

#### **CLUSTERS**



#### ESSENTIALS



#### AMENITIES





16 Fruit Park 17 Wet Wadi Fountain 19 Fishing Lake 20 Malibu Bay - Wave Pool 21 Pet Farm 22 Golf Course 23 Events Area 24 Community Center

# UNIT PLAN FLOOR PLAN





### UNIT PLAN 1 BEDROOM-TYPE 1B-A



### UNIT PLAN 2 BEDROOM-TYPE 2B-A





### UNIT PLAN 2 BEDROOMS-TYPE 2B-B



### FLOOR PLAN LEVEL 3



### FLOOR PLAN LEVELS 4-10





### FLOOR PLAN LEVELS 11-29







**\\$\\$\\$ +971 4 248 3400 | \$\\$\\$\$ +971 55 162 3236** 

www.tanamiproperties.com/Projects/Damac-Golf-Gate-2

Office 3405, Marina Plaza, Al Marsa Street, Dubai Marina, UAE

# FROPERTIES

#### **CONTACT US**

#### Email Us

info@tanamiproperties.ae

### For More Info...



### ADDRESS