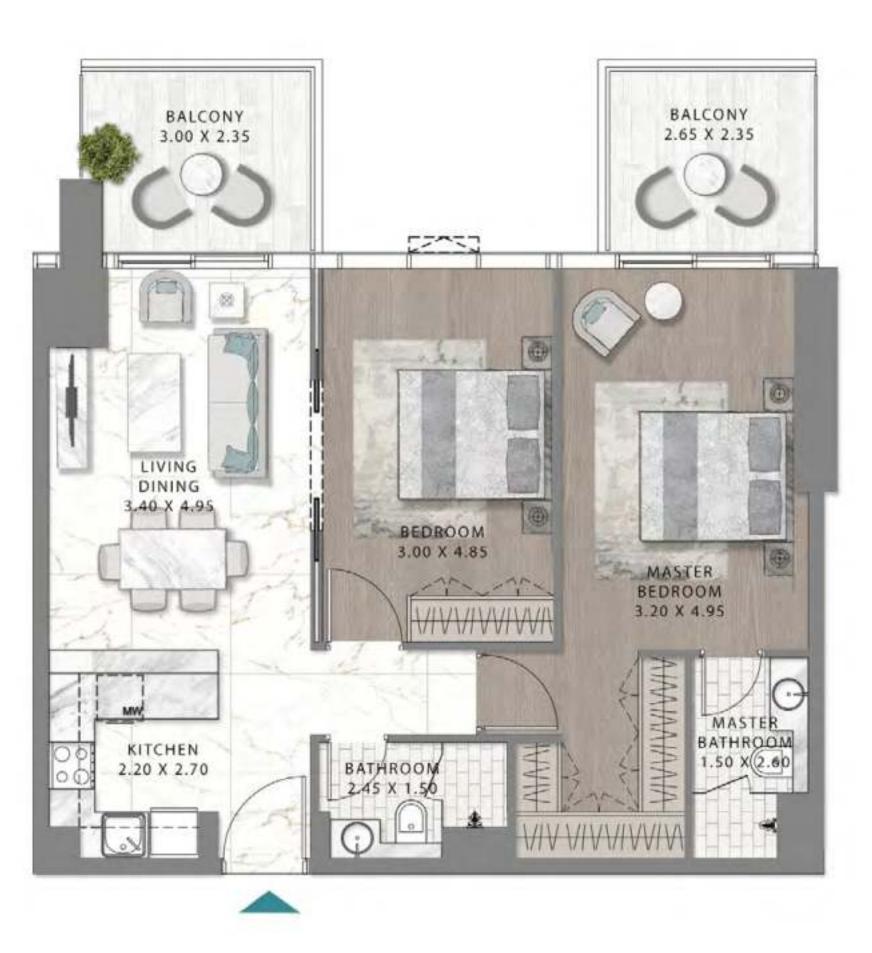

omplex 15 minutes

#### MALLS

- 1 First Avenue Mall 11 minutes
- 2 City Centre Me'aisem 14 minutes
- 3 Mall of the Emirates 24 minutes

#### HOSPITALS

- Aster Medical Centre 9 minutes
  Mediclinic Parkview Hospital 12 minutes
- 3 NMC Royal Hospital 19 minutes

#### HOTELS

- Park Inn by Radisson 10 minutes
- 2 Studio One Hotel 9 minutes
- 3 Five Hotel Jumeirah Village Circle 19 minutes

#### AIRPORT



#### SCHOOLS



8





# DAMAC HILLS A CLOSER LOOK

#### **CLUSTERS**



#### ESSENTIALS



#### AMENITIES





16 Fruit Park 17 Wet Wadi Fountain 19 Fishing Lake 20 Malibu Bay - Wave Pool 21 Pet Farm 22 Golf Course 23 Events Area 24 Community Center

# UNIT PLAN FLOOR PLAN





### UNIT PLAN 1 BEDROOM-TYPE 1B-A



### UNIT PLAN 2 BEDROOM-TYPE 2B-A





### UNIT PLAN 2 BEDROOMS-TYPE 2B-B



### FLOOR PLAN LEVEL 3



### FLOOR PLAN LEVELS 4-10





### FLOOR PLAN LEVELS 11-29







**\\$\\$\\$ +971 4 248 3400 | \$\\$\\$\$ +971 55 162 3236** 

www.tanamiproperties.com/Projects/Damac-Golf-Gate-2

Office 3405, Marina Plaza, Al Marsa Street, Dubai Marina, UAE

# FROPERTIES

#### **CONTACT US**

#### Email Us

info@tanamiproperties.ae

### For More Info...



### ADDRESS