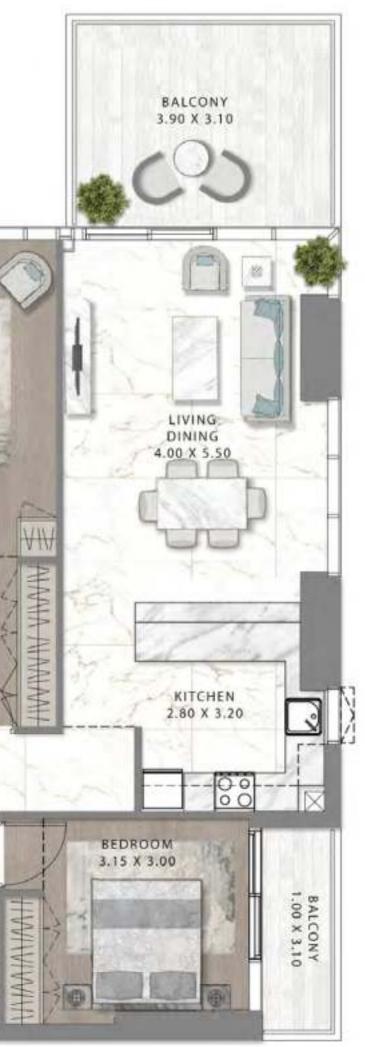

G World 14 minutes
- 8 Hamdan Sports Complex 15 minutes

#### MALLS

- 1 First Avenue Mall 11 minutes
- 2 City Centre Me'aisem 14 minutes
- 3 Mall of the Emirates 24 minutes

#### HOSPITALS

- Aster Medical Centre 9 minutes
  Mediclinic Parkview Hospital 12 minutes
- 3 NMC Royal Hospital 19 minutes

#### HOTELS

- Park Inn by Radisson 10 minutes
- 2 Studio One Hotel 9 minutes
- 3 Five Hotel Jumeirah Village Circle 19 minutes

#### AIRPORT



#### SCHOOLS



8





# DAMAC HILLS A CLOSER LOOK

#### **CLUSTERS**



#### ESSENTIALS



#### AMENITIES





16 Fruit Park 17 Wet Wadi Fountain 19 Fishing Lake 20 Malibu Bay - Wave Pool 21 Pet Farm 22 Golf Course 23 Events Area 24 Community Center

# UNIT PLAN FLOOR PLAN





### UNIT PLAN 1 BEDROOM-TYPE 1B-A



### UNIT PLAN 2 BEDROOM-TYPE 2B-A





### UNIT PLAN 2 BEDROOMS-TYPE 2B-B



### FLOOR PLAN LEVEL 3



### FLOOR PLAN LEVELS 4-10





### FLOOR PLAN LEVELS 11-29







**\\$\\$\\$ +971 4 248 3400 | \$\\$\\$\$ +971 55 162 3236** 

www.tanamiproperties.com/Projects/Damac-Golf-Gate-2

Office 3405, Marina Plaza, Al Marsa Street, Dubai Marina, UAE

# FROPERTIES

#### **CONTACT US**

#### Email Us

info@tanamiproperties.ae

### For More Info...



### ADDRESS