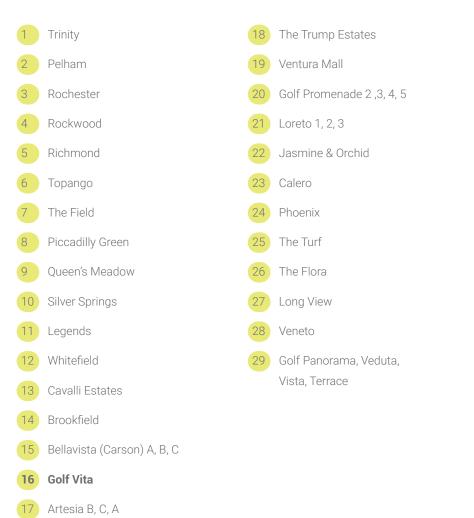

OSE TO EVERYTHING

#### SPORTS AND LEISURE

- 1 Dubai Polo & Equestrian Club 10 minutes
- 2 Dubai Autodrome 12 minutes
- 3 The Plantation Equestrian and Polo Club 11 minutes
- 4 Miracle Garden 13 minutes
- 5 Dubai International Stadium 14 minutes
- 6 Global Village 14 minutes
- 7 IMG World 14 minutes
- 8 Hamdan Sports Complex 15 minutes

#### MALLS

- 1 First Avenue Mall 11 minutes
- 2 City Centre Me'aisem 14 minutes
- 3 Mall of the Emirates 24 minutes

#### HOSPITALS

- Aster Medical Centre 9 minutes
  Mediclinic Parkview Hospital 12 minutes
- 3 NMC Royal Hospital 19 minutes

#### HOTELS

- Park Inn by Radisson 10 minutes
- 2 Studio One Hotel 9 minutes
- 3 Five Hotel Jumeirah Village Circle 19 minutes

#### AIRPORT



#### SCHOOLS



8





# DAMAC HILLS A CLOSER LOOK

#### **CLUSTERS**



#### ESSENTIALS



#### AMENITIES





16 Fruit Park 17 Wet Wadi Fountain 19 Fishing Lake 20 Malibu Bay - Wave Pool 21 Pet Farm 22 Golf Course 23 Events Area 24 Community Center

# UNIT PLAN FLOOR PLAN





### UNIT PLAN 1 BEDROOM-TYPE 1B-A



### UNIT PLAN 2 BEDROOM-TYPE 2B-A





### UNIT PLAN 2 BEDROOMS-TYPE 2B-B



### FLOOR PLAN LEVEL 3



### FLOOR PLAN LEVELS 4-10





### FLOOR PLAN LEVELS 11-29







**\\$\\$\\$ +971 4 248 3400 | \$\\$\\$\$ +971 55 162 3236** 

www.tanamiproperties.com/Projects/Damac-Golf-Gate-2

Office 3405, Marina Plaza, Al Marsa Street, Dubai Marina, UAE

# FROPERTIES

#### **CONTACT US**

#### Email Us

info@tanamiproperties.ae

### For More Info...



### ADDRESS