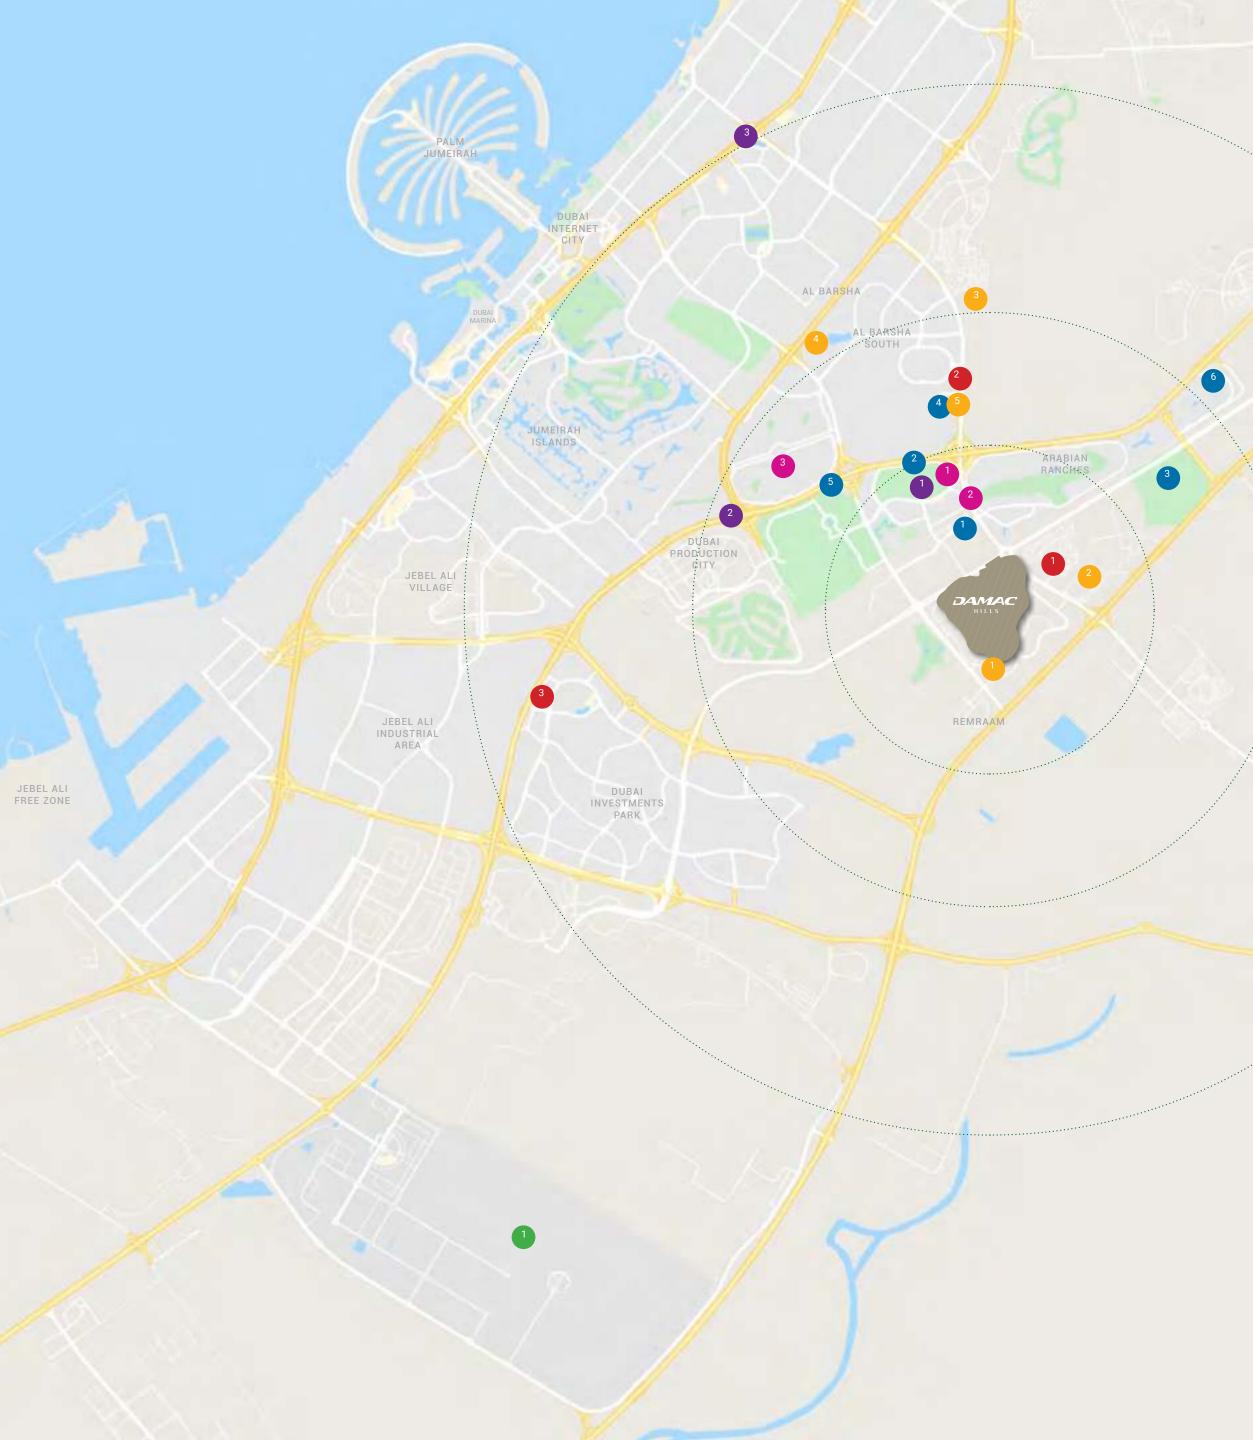

# DAMAC HILLS CLOSE TO EVERYTHING

#### SPORTS AND LEISURE

- 1 Dubai Polo & Equestrian Club 10 minutes
- 2 Dubai Autodrome 12 minutes
- 3 The Plantation Equestrian and Polo Club 11 minutes
- 4 Miracle Garden 13 minutes
- 5 Dubai International Stadium 14 minutes
- 6 Global Village 14 minutes
- 7 IMG World 14 minutes
- 8 Hamdan Sports Complex 15 minutes

#### MALLS

- 1 First Avenue Mall 11 minutes
- 2 City Centre Me'aisem 14 minutes
- 3 Mall of the Emirates 24 minutes

#### HOSPITALS

- Aster Medical Centre 9 minutes
  Mediclinic Parkview Hospital 12 minutes
- 3 NMC Royal Hospital 19 minutes

#### HOTELS

- Park Inn by Radisson 10 minutes
- 2 Studio One Hotel 9 minutes
- 3 Five Hotel Jumeirah Village Circle 19 minutes

#### AIRPORT

#### SCHOOLS

8