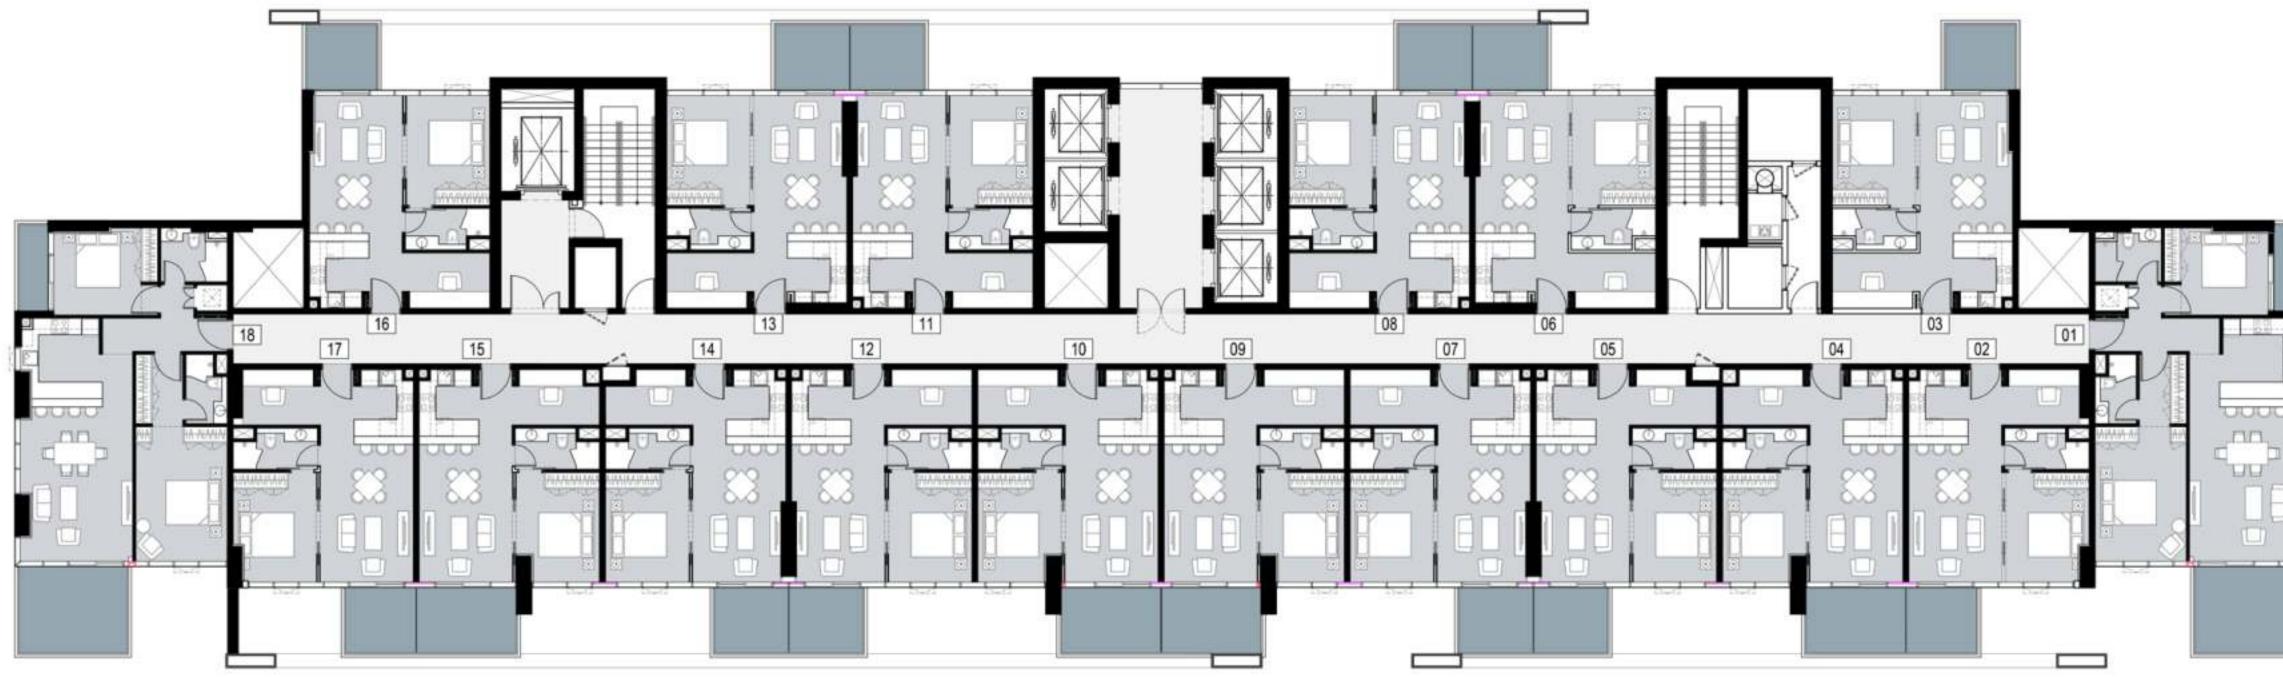

minutes
- 2 City Centre Me'aisem 14 minutes
- 3 Mall of the Emirates 24 minutes

#### HOSPITALS

- Aster Medical Centre 9 minutes
  Mediclinic Parkview Hospital 12 minutes
- 3 NMC Royal Hospital 19 minutes

#### HOTELS

- Park Inn by Radisson 10 minutes
- 2 Studio One Hotel 9 minutes
- 3 Five Hotel Jumeirah Village Circle 19 minutes

#### AIRPORT



#### SCHOOLS



8





# DAMAC HILLS A CLOSER LOOK

#### **CLUSTERS**



#### ESSENTIALS



#### AMENITIES





16 Fruit Park 17 Wet Wadi Fountain 19 Fishing Lake 20 Malibu Bay - Wave Pool 21 Pet Farm 22 Golf Course 23 Events Area 24 Community Center

# UNIT PLAN FLOOR PLAN





### UNIT PLAN 1 BEDROOM-TYPE 1B-A



### UNIT PLAN 2 BEDROOM-TYPE 2B-A





### UNIT PLAN 2 BEDROOMS-TYPE 2B-B



### FLOOR PLAN LEVEL 3



### FLOOR PLAN LEVELS 4-10





### FLOOR PLAN LEVELS 11-29







**\\$\\$\\$ +971 4 248 3400 | \$\\$\\$\$ +971 55 162 3236** 

www.tanamiproperties.com/Projects/Damac-Golf-Gate-2

Office 3405, Marina Plaza, Al Marsa Street, Dubai Marina, UAE

# FROPERTIES

#### **CONTACT US**

#### Email Us

info@tanamiproperties.ae

### For More Info...



### ADDRESS