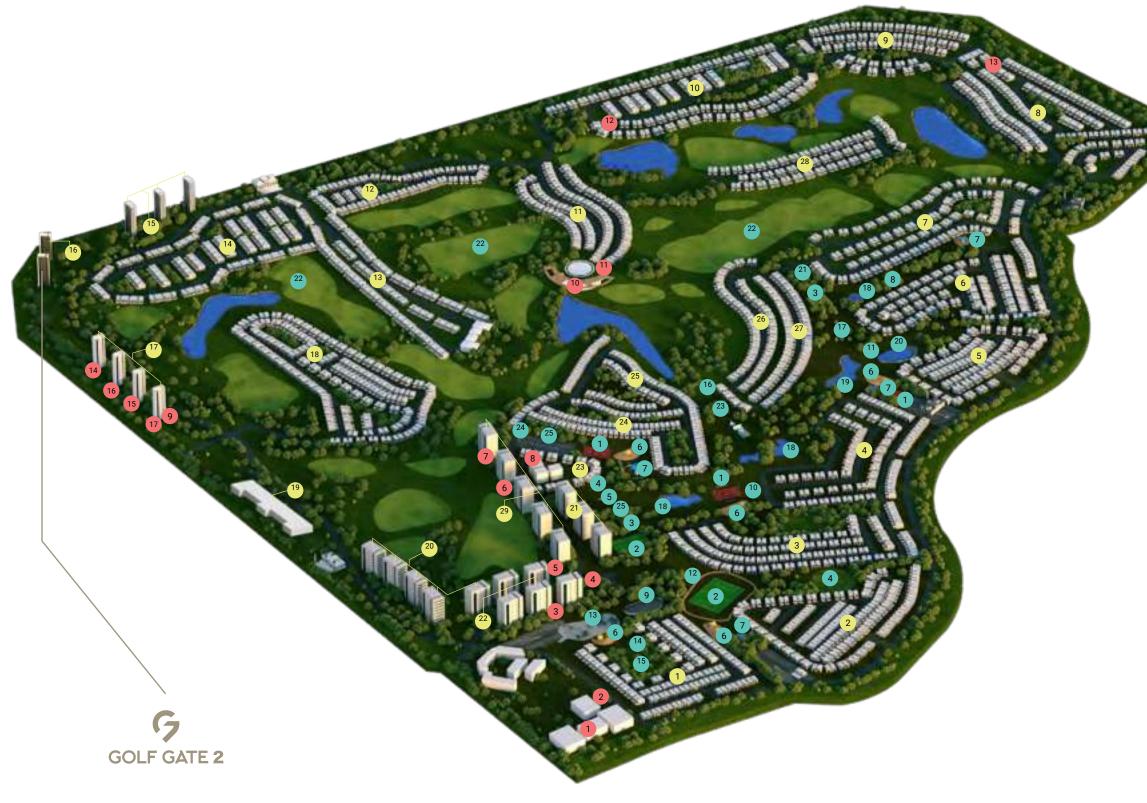

# DAMAC HILLS A CLOSER LOOK

#### **CLUSTERS**

#### ESSENTIALS

#### AMENITIES

16 Fruit Park 17 Wet Wadi Fountain 19 Fishing Lake 20 Malibu Bay - Wave Pool 21 Pet Farm 22 Golf Course 23 Events Area 24 Community Center